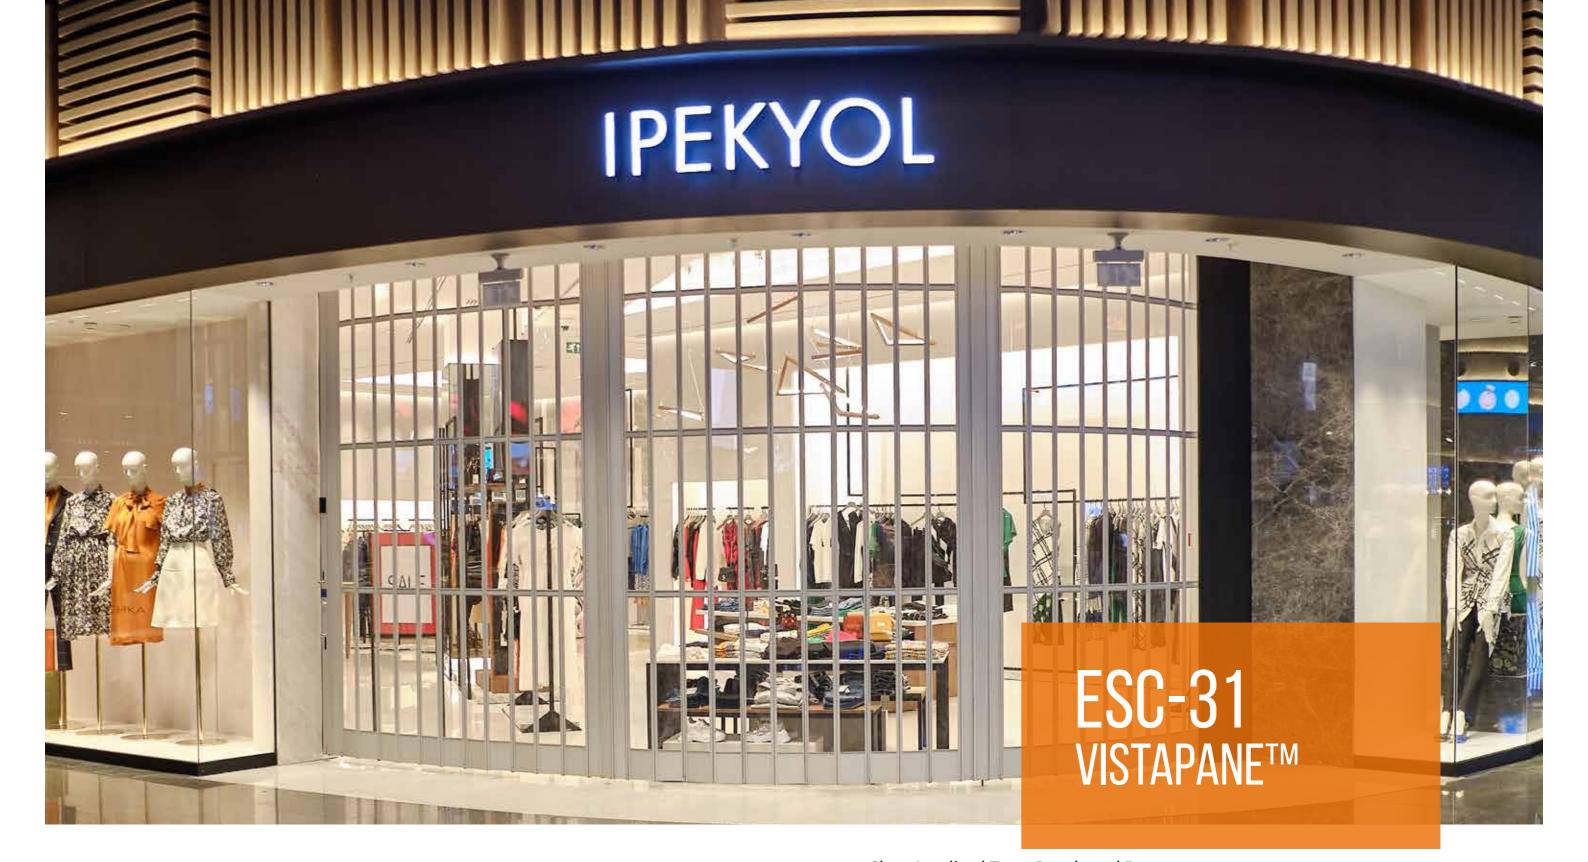

## ESC-31 VISTAPANETM SLOTTED AND PERFORATED PANELS:

Perforated with a pattern of slots that provides high level security with visual access and air flow. Interlocking components prevent forced entry. Lighter than glass inserts; requiring less bulkhead support and easy to operate. Excellent lor storefront applications.

#### VistaPane™ Slotted

- 1.8 mm Fully Anodized Slotted Aluminum Panels
- 3 cm oblong slots
- Extruded insert fits into framing hinge extrusion for superior security
- Maximum Height: 610 cm
- Airflow Through Closure: 20%
- Airflow Through Panel: 30%

#### **VistaPane™ Perforated**

- 1.2 mm Perforated Steel Panels
- Maximum Height: 427 cm
- Airflow Through Closure: 39%
- Airflow Through Panel: 47%