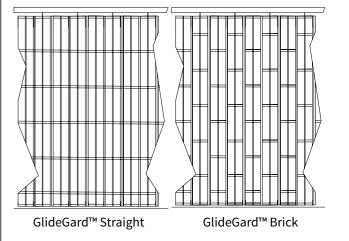

## ESG-32 GLIDEGARD<sup>TM</sup>

Heavy duty construction provides a higher level of security while keeping the sense of open space. Individual panels interlock by full height hinge members. Fully concealed hinge rods protect from vandalism and damage. The panels fold cleanly and positively, resulting in a smooth and easy to operate Grille. The open concept of the doar doubles in decreasing the overall doar weight and increasing operation ease. Recommended far use behind storefront glass and where high strength with ventilation is required. The Glide Guard is a great choice tor enclosing spaces that require good cross ventilation such as food court concessions. The Glide Guard is an appropriate area divider where strength and high visibility are needed; great far schools, sports complexes and public transit areas.

### **FEATURES**

- Clear Anodized Rods, Links, Post Material and Hinged Top and Bottom Panels.
- PVC Tube Spacers to Match
- 305 mm Link Spacing Standard
- 229 mm, 152 mm or 76 mm Spacing Optional
- Maximum Height: 427 cm
- Color Anodizing Optional
- Stardard Colars: White, Black, Bronze
- Hook bolt locking with cylinders both sides standard
- Emergency Egress Option 90 x 210 cm egress doar within the curtain 90° and 135° curves standard