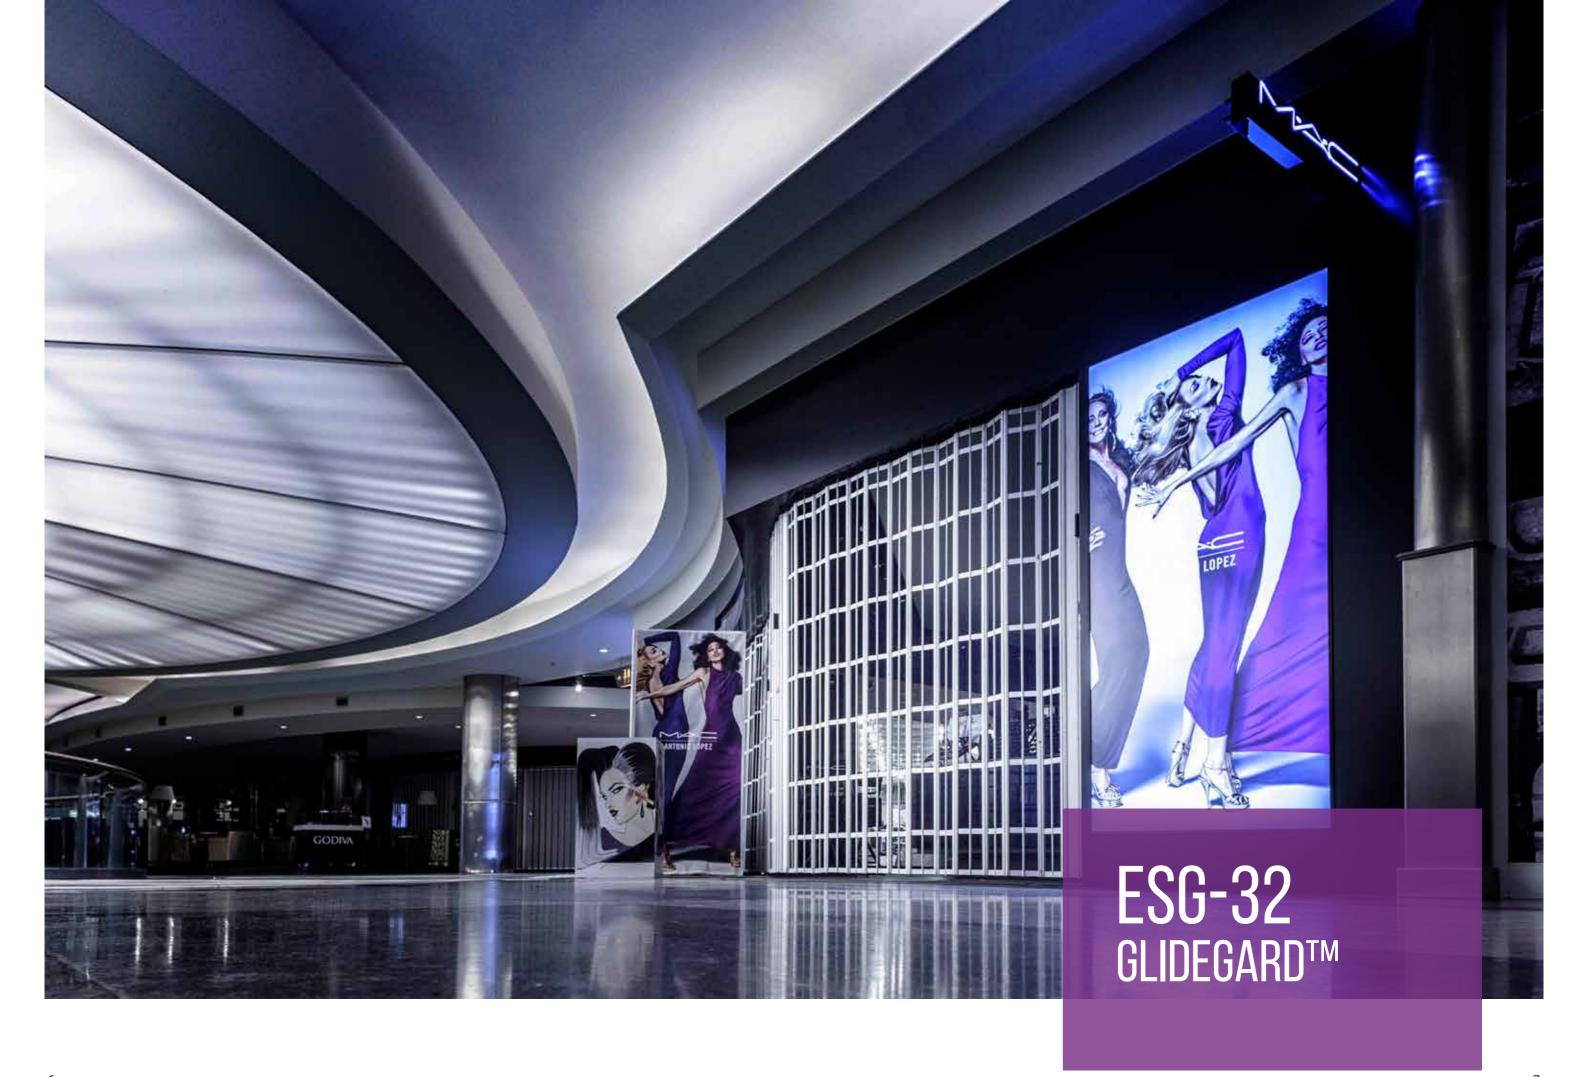

## ESG-32 GLIDEGARD<sup>TM</sup>

Heavy duty construction provides a higher level of security while keeping the sense of open space. Individual panels interlock by full height hinge members. Fully concealed hinge rods protect from vandalism and damage. The panels fold cleanly and positively, resulting in a smooth and easy to operate Grille. The open concept of the doar doubles in decreasing the overall doar weight and increasing operation ease. Recommended far use behind storefront glass and where high strength with ventilation is required. The Glide Guard is a great choice tor enclosing spaces that require good cross ventilation such as food court concessions. The Glide Guard is an appropriate area divider where strength and high visibility are needed; great far schools, sports complexes and public transit areas.

### **FEATURES**

- Clear Anodized Rods, Links, Post Material and Hinged Top and Bottom Panels.
- PVC Tube Spacers to Match
- 305 mm Link Spacing Standard
- 229 mm, 152 mm or 76 mm Spacing Optional
- Maximum Height: 427 cm
- Color Anodizing Optional
- Stardard Colars: White, Black, Bronze
- Hook bolt locking with cylinders both sides standard
- Emergency Egress Option 90 x 210 cm egress doar within the curtain 90° and 135° curves standard