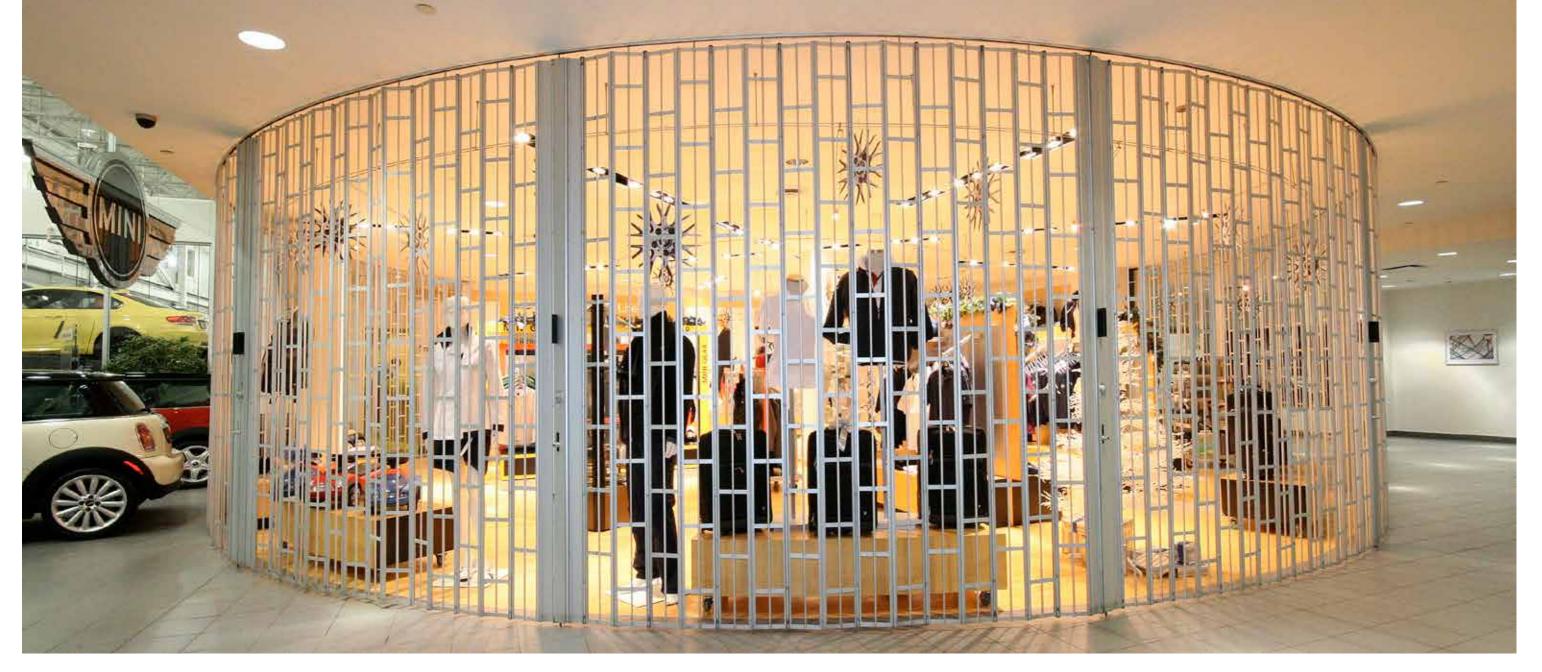

## ESG-32 GLIDEGARD<sup>TM</sup>

Heavy duty construction provides a higher level of security while keeping the sense of open space. Individual panels interlock by full height hinge members. Fully concealed hinge rods protect from vandalism and damage. The panels fold cleanly and positively, resulting in a smooth and easy to operate Grille. The open concept of the doar doubles in decreasing the overall doar weight and increasing operation ease. Recommended far use behind storefront glass and where high strength with ventilation is required. The Glide Guard is a great choice tor enclosing spaces that require good cross ventilation such as food court concessions. The Glide Guard is an appropriate area divider where strength and high visibility are needed; great far schools, sports complexes and public transit areas.

### **FEATURES**

- Clear Anodized Rods, Links, Post Material and Hinged Top and Bottom Panels.
- PVC Tube Spacers to Match
- 305 mm Link Spacing Standard
- 229 mm, 152 mm or 76 mm Spacing Optional
- Maximum Height: 427 cm
- Color Anodizing Optional
- Stardard Colars: White, Black, Bronze
- Hook bolt locking with cylinders both sides standard
- Emergency Egress Option 90 x 210 cm egress doar within the curtain 90° and 135° curves standard