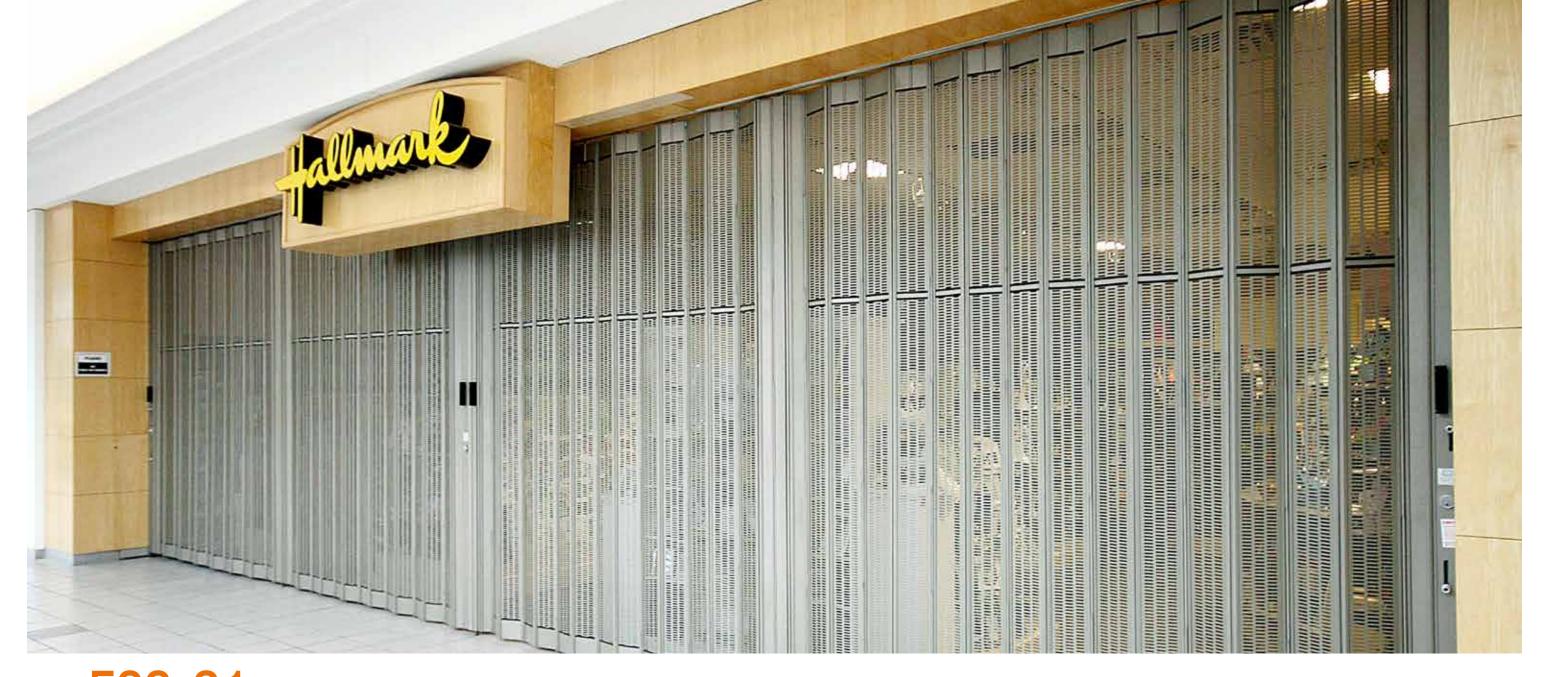

## ESC-31 VISTAPANETM SLOTTED AND PERFORATED PANELS:

Perforated with a pattern of slots that provides high level security with visual access and air flow. Interlocking components prevent forced entry. Lighter than glass inserts; requiring less bulkhead support and easy to operate. Excellent lor storefront applications.

#### VistaPane™ Slotted

- 1.8 mm Fully Anodized Slotted Aluminum Panels
- 3 cm oblong slots
- Extruded insert fits into framing hinge extrusion for superior security
- Maximum Height: 610 cm
- Airflow Through Closure: 20%
- Airflow Through Panel: 30%

#### **VistaPane™ Perforated**

- 1.2 mm Perforated Steel Panels
- Maximum Height: 427 cm
- Airflow Through Closure: 39%
- Airflow Through Panel: 47%