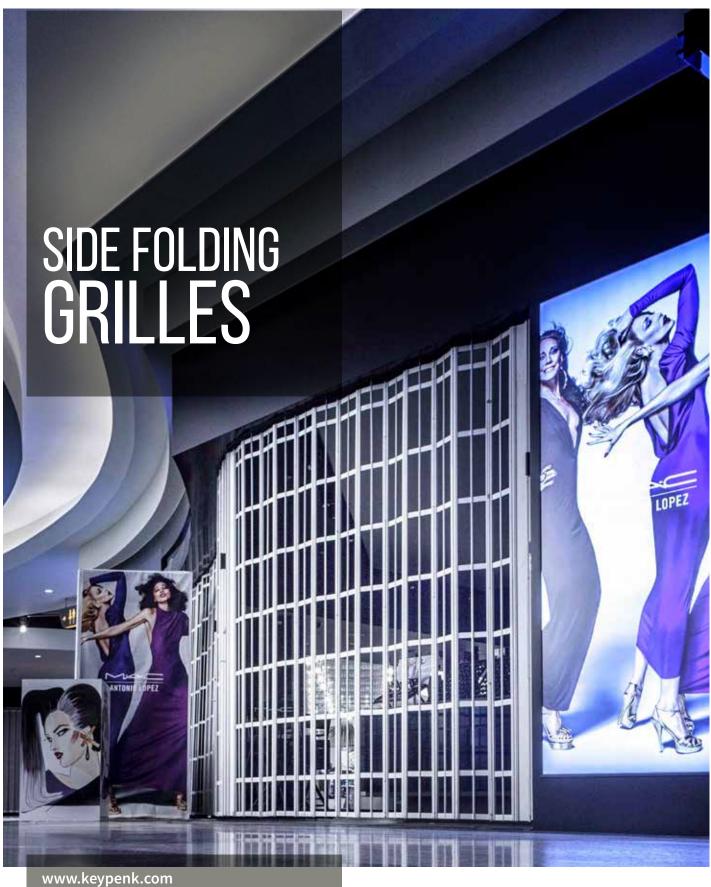

## ESG-30 VISIONGLIDE™

An effective traffic barrier that allows high visibility, while maintaining a sense of open space. The most economical and lightweight open style sliding grille, it easily blends with any decor, providing unobtrusive protection. Excellent for floor to ceiling dividers in public spaces such as offices, hospitals, food courts and lobbies.

With a hang weight of 5.9 kg/sq.m., VisionGlide is an ideal solution to install on limited supporting structures.

The curtain is formed with a series of vertical 8mm diameter aluminum rods on 89 mm centers. Horizontal chains formed of eyeletted aluminum links are spaced at 305 mm apart. Vertical hanger rods mounted to rollers that slide in the overhead track support the curtain.