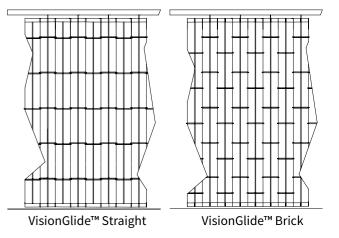

## ESG-30 VISIONGLIDE™

An effective traffic barrier that allows high visibility, while maintaining a sense of open space. The most economical and lightweight open style sliding grille, it easily blends with any decor, providing unobtrusive protection. Excellent for floor to ceiling dividers in public spaces such as offices, hospitals, food courts and lobbies.

With a hang weight of 5.9 kg/sq.m., VisionGlide is an ideal solution to install on limited supporting structures.

The curtain is formed with a series of vertical 8mm diameter aluminum rods on 89 mm centers. Horizontal chains formed of eyeletted aluminum links are spaced at 305 mm apart. Vertical hanger rods mounted to rollers that slide in the overhead track support the curtain.

## **FEATURES**

- Clear anodized rods, links and post material
- PVC Tube Spacers, Polycarbonate Hinged Top and Bottom Panels to match
- Fully Anodized Version Optional
- Maximum Height: 366 cm
- Standard Anodized Color
- 305 mm Link Spacing Standard
- 229 mm, 152 mm or 76 mm Spacing Optional
- Hook bolt locking with cylinders both sides standard
- 90° and 135° curves standard, others optional.