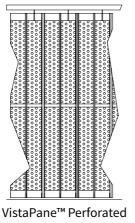

## ESC-31 VISTAPANETM SLOTTED AND PERFORATED PANELS:

Perforated with a pattern of slots that provides high level security with visual access and air flow. Interlocking components prevent forced entry. Lighter than glass inserts; requiring less bulkhead support and easy to operate. Excellent lor storefront applications.

#### **VistaPane™ Perforated**

- 1.2 mm Perforated Steel Panels
- Maximum Height: 427 cm
- Airflow Through Closure: 39%
- Airflow Through Panel: 47%