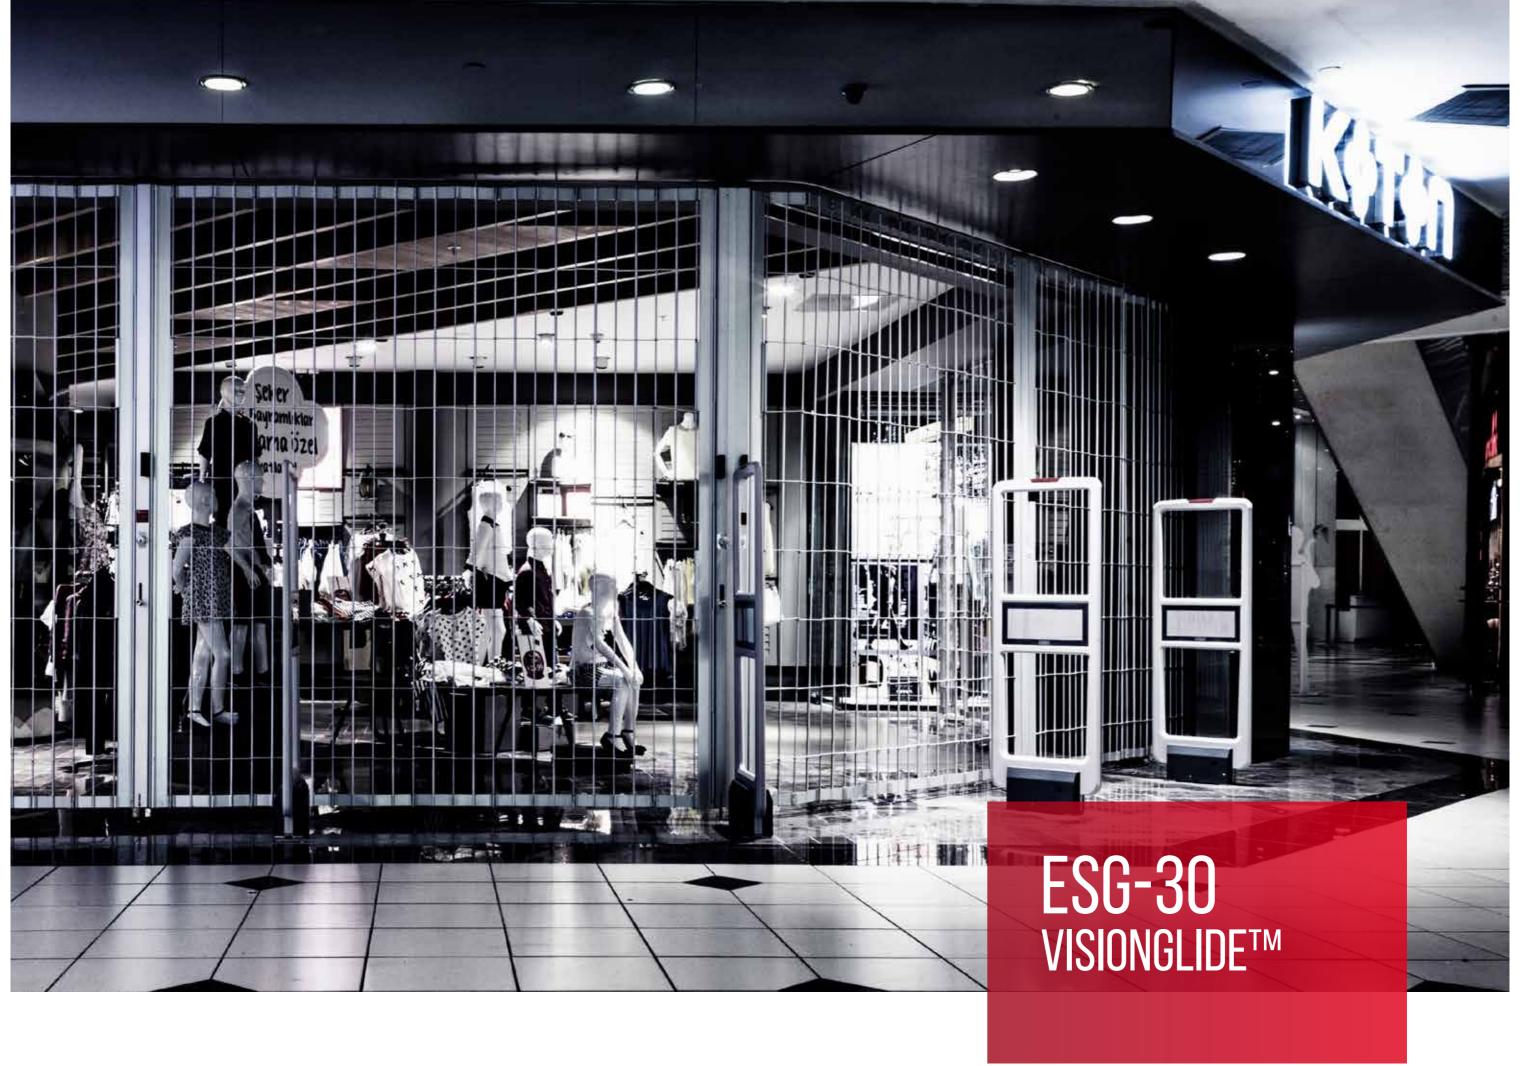

## ESG-30 VISIONGLIDE™

An effective traffic barrier that allows high visibility, while maintaining a sense of open space. The most economical and lightweight open style sliding grille, it easily blends with any decor, providing unobtrusive protection. Excellent for floor to ceiling dividers in public spaces such as offices, hospitals, food courts and lobbies.

With a hang weight of 5.9 kg/sq.m., VisionGlide is an ideal solution to install on limited supporting structures.

The curtain is formed with a series of vertical 8mm diameter aluminum rods on 89 mm centers. Horizontal chains formed of eyeletted aluminum links are spaced at 305 mm apart. Vertical hanger rods mounted to rollers that slide in the overhead track support the curtain.

## **FEATURES**

- Clear anodized rods, links and post material
- PVC Tube Spacers, Polycarbonate Hinged Top and Bottom Panels to match
- Fully Anodized Version Optional
- Maximum Height: 366 cm
- Standard Anodized Color
- 305 mm Link Spacing Standard
- 229 mm, 152 mm or 76 mm Spacing Optional
- Hook bolt locking with cylinders both sides standard
- 90° and 135° curves standard, others optional.