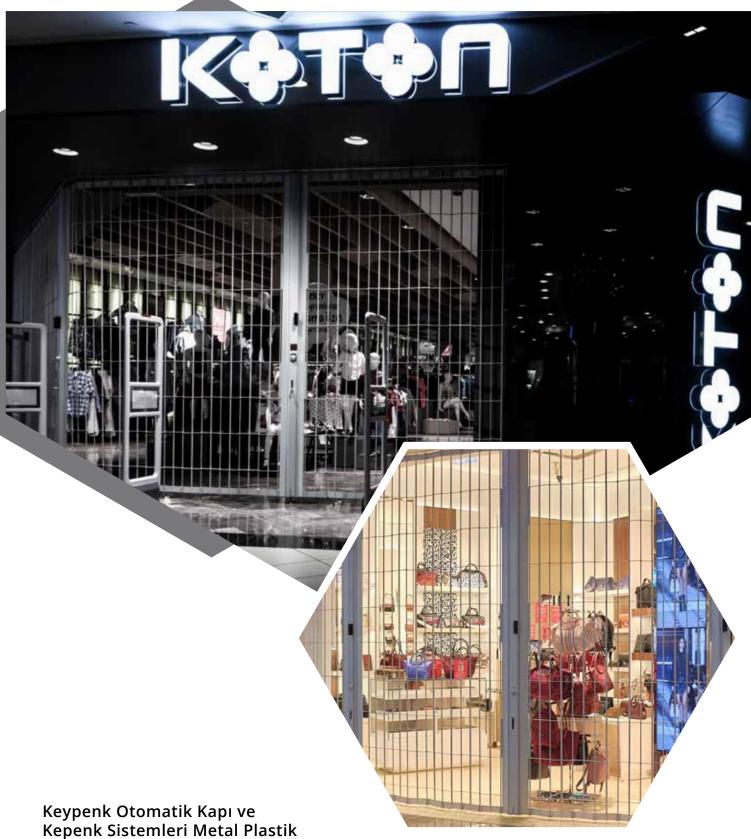

## ESG-32 GLIDEGARD<sup>TM</sup>

Heavy duty construction provides a higher level of security while keeping the sense of open space. Individual panels interlock by full height hinge members. Fully concealed hinge rods protect from vandalism and damage. The panels fold cleanly and positively, resulting in a smooth and easy to operate Grille. The open concept of the doar doubles in decreasing the overall doar weight and increasing operation ease. Recommended far use behind storefront glass and where high strength with ventilation is required. The Glide Guard is a great choice tor enclosing spaces that require good cross ventilation such as food court concessions. The Glide Guard is an appropriate area divider where strength and high visibility are needed; great far schools, sports complexes and public transit areas.

### **FEATURES**

- Clear Anodized Rods, Links, Post Material and Hinged Top and Bottom Panels.
- PVC Tube Spacers to Match
- 305 mm Link Spacing Standard
- 229 mm, 152 mm or 76 mm Spacing Optional
- Maximum Height: 427 cm
- Color Anodizing Optional
- Stardard Colars: White, Black, Bronze
- Hook bolt locking with cylinders both sides standard
- Emergency Egress Option 90 x 210 cm egress doar within the curtain 90° and 135° curves standard