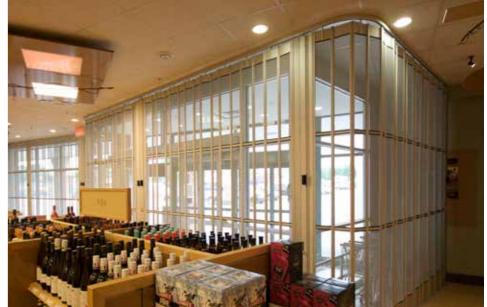

## ESG-32 GLIDEGARD<sup>TM</sup>

Heavy duty construction provides a higher level of security while keeping the sense of open space. Individual panels interlock by full height hinge members. Fully concealed hinge rods protect from vandalism and damage. The panels fold cleanly and positively, resulting in a smooth and easy to operate Grille. The open concept of the doar doubles in decreasing the overall doar weight and increasing operation ease. Recommended far use behind storefront glass and where high strength with ventilation is required. The Glide Guard is a great choice tor enclosing spaces that require good cross ventilation such as food court concessions. The Glide Guard is an appropriate area divider where strength and high visibility are needed; great far schools, sports complexes and public transit areas.

### **FEATURES**

- Clear Anodized Rods, Links, Post Material and Hinged Top and Bottom Panels.
- PVC Tube Spacers to Match
- 305 mm Link Spacing Standard
- 229 mm, 152 mm or 76 mm Spacing Optional
- Maximum Height: 427 cm
- Color Anodizing Optional
- Stardard Colars: White, Black, Bronze
- Hook bolt locking with cylinders both sides standard
- Emergency Egress Option 90 x 210 cm egress doar within the curtain 90° and 135° curves standard