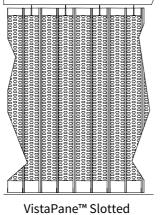

## ESC-31 VISTAPANETM SLOTTED AND PERFORATED PANELS:

Perforated with a pattern of slots that provides high level security with visual access and air flow. Interlocking components prevent forced entry. Lighter than glass inserts; requiring less bulkhead support and easy to operate. Excellent lor storefront applications.

#### VistaPane™ Slotted

- 1.8 mm Fully Anodized Slotted Aluminum Panels
- 3 cm oblong slots
- Extruded insert fits into framing hinge extrusion for superior security
- Maximum Height: 610 cm
- Airflow Through Closure: 20%
- Airflow Through Panel: 30%