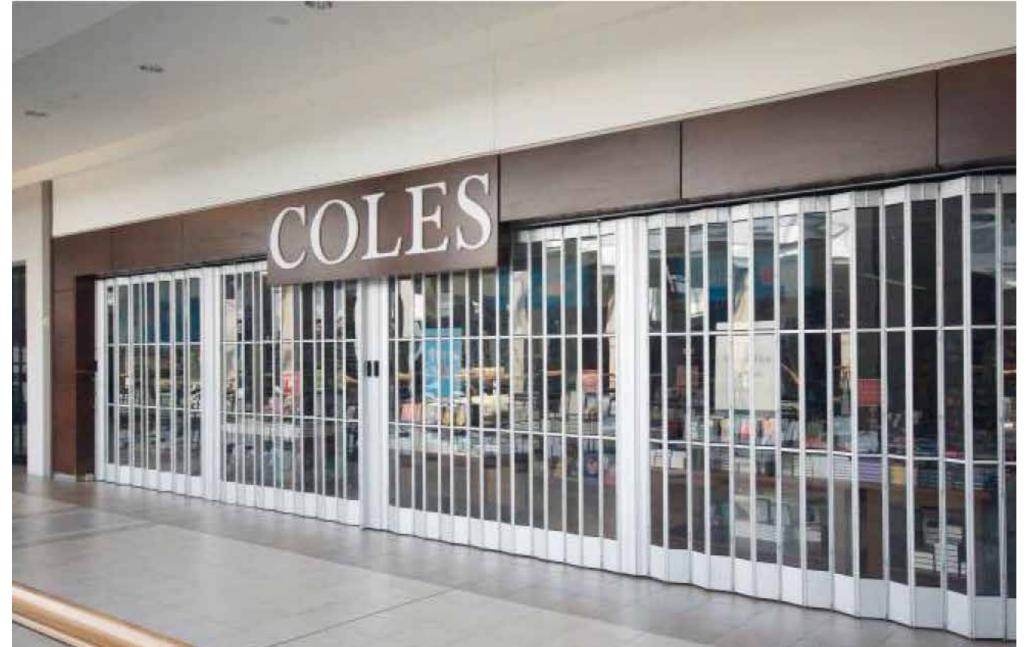

## ESG-30 VISIONGLIDE™

An effective traffic barrier that allows high visibility, while maintaining a sense of open space. The most economical and lightweight open style sliding grille, it easily blends with any decor, providing unobtrusive protection. Excellent for floor to ceiling dividers in public spaces such as offices, hospitals, food courts and lobbies.

With a hang weight of 5.9 kg/sq.m., VisionGlide is an ideal solution to install on limited supporting structures.

The curtain is formed with a series of vertical 8mm diameter aluminum rods on 89 mm centers. Horizontal chains formed of eyeletted aluminum links are spaced at 305 mm apart. Vertical hanger rods mounted to rollers that slide in the overhead track support the curtain.

## **FEATURES**

- Clear anodized rods, links and post material
- PVC Tube Spacers, Polycarbonate Hinged Top and Bottom Panels to match
- Fully Anodized Version Optional
- Maximum Height: 366 cm
- Standard Anodized Color
- 305 mm Link Spacing Standard
- 229 mm, 152 mm or 76 mm Spacing Optional
- Hook bolt locking with cylinders both sides standard
- 90° and 135° curves standard, others optional.